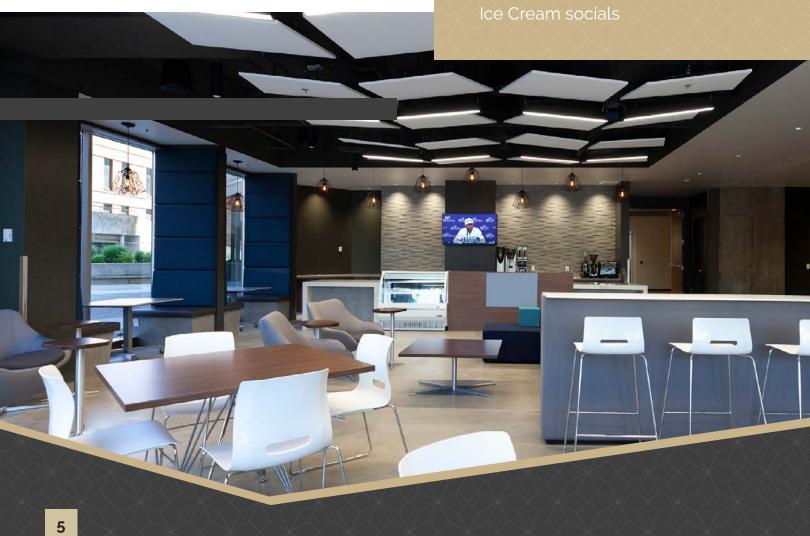

## **First Floor Highlights**

Brand new private fitness facility with individual shower suites

2,500 SF communal conference room & event space available for tenant use

**Secure** bike storage

#### **FREE TENANT EVENTS**

- + Semi-annual E-waste drives
- + Weekly hosted events and giveaways
- + Charitable events such as Back to School Drives
- + Beer, wine, and spirit tastings
- + Annual BBQ
- Restaurant gift card raffles
- + Holiday breakfast and other seasonal events such as Summer Ice Cream socials

# **First Floor Highlights**