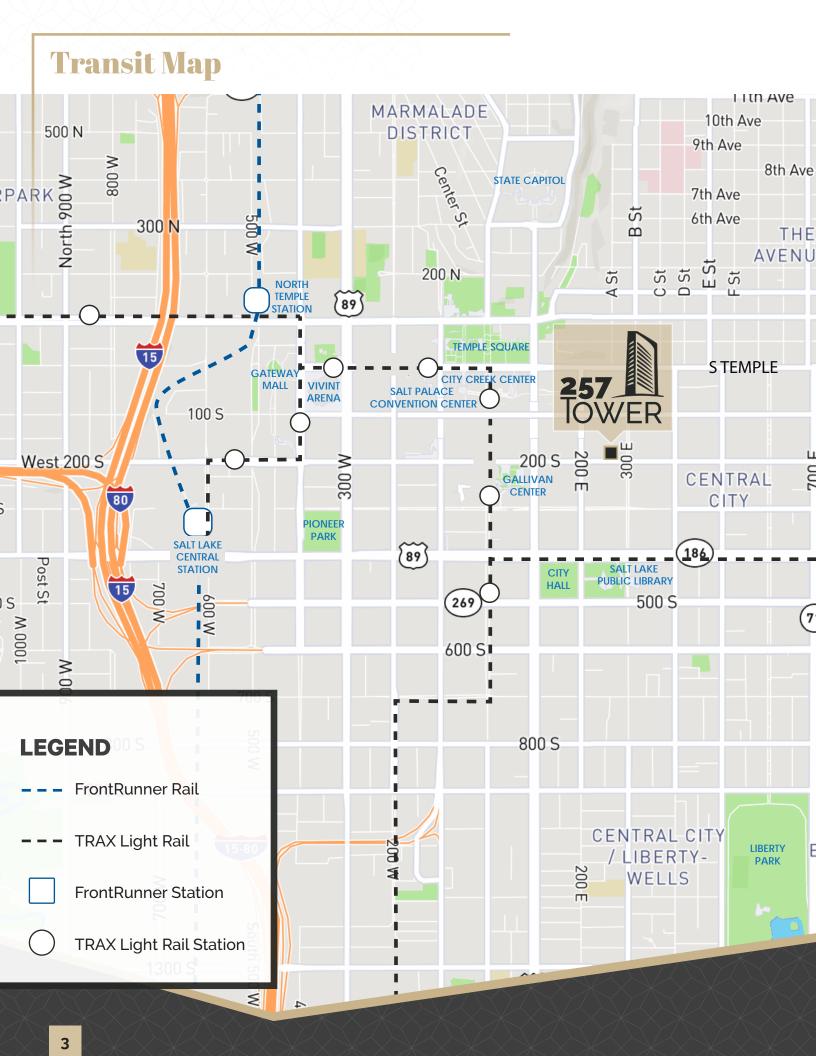

# Welcome to 257 Tower

257 Tower is a notable part of the Salt Lake City Skyline, situated in the SLC Downtown Business District. Surrounded by retail, entertainment, and hospitality. 257 Tower is the desired space for multiple tenants looking for a differentiated office space.