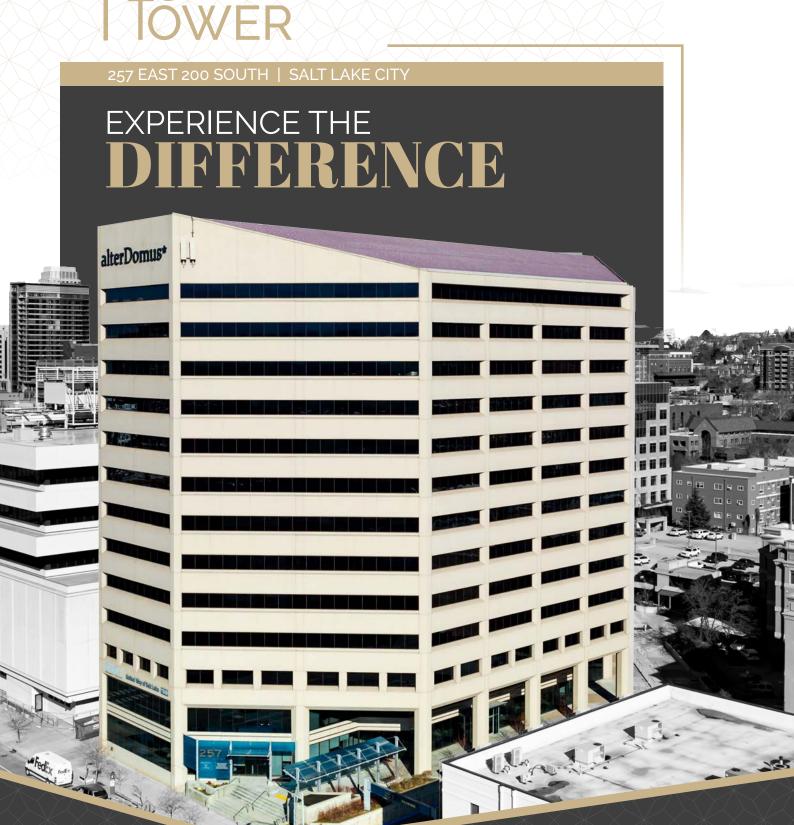

# Welcome to 257 Tower

257 Tower is a notable part of the Salt Lake City Skyline, situated in the SLC Downtown Business District. Surrounded by retail, entertainment, and hospitality. 257 Tower is the desired space for multiple tenants looking for a differentiated office space.

## **Building Highlights**

\$26-\$29/ RSF, Full Service

Excellent downtown location close to amenities

2,500 SF Common Area (257 Commons) used to host weekly social events.

24/7 Security
First floor lobby renovation
including a modern fitness center