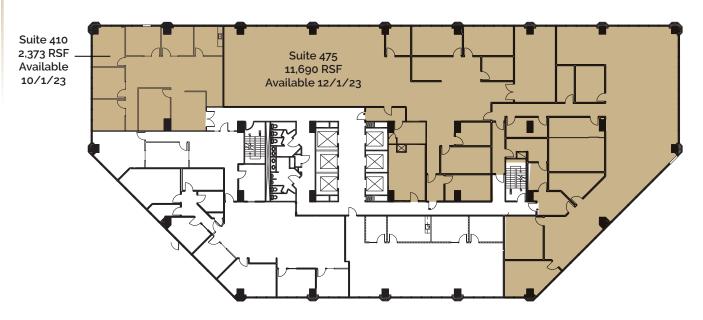

**First Floor Highlights**



Brand new private fitness facility with individual shower suites

2,500 SF communal conference room & event space available for tenant use

**Secure** bike storage

#### **FREE TENANT EVENTS**

- + Semi-annual E-waste drives
- + Weekly hosted events and giveaways
- + Charitable events such as Back to School Drives
- + Beer, wine, and spirit tastings
- + Annual BBQ
- Restaurant gift card raffles
- + Holiday breakfast and other seasonal events such as Summer Ice Cream socials



# **First Floor Highlights**







# Fifth Floor virtual tour





# Sixth Floor





## Ready For Tenant Improvements



## Floor Plans

6th Floor



**6TH Floor** 

Spec Suite Under Construction - Available 2023





## Floor Plans

4th & 5th Floors

#### 4TH Floor - Available 2023



#### 5TH Floor

Built Out Spec Suite - Ready to occupy



\*Floor plan shown for Suite 550 includes new glass front entrance and open breakroom.

# Floor Plans

### 8th & 10th Floors

#### 8TH Floor









## **Contact**

#### **ERIC SMITH**

Senior Vice President +1 801 869 8008 eric.smith@cbre.com

#### **KREG PETERSON**

First Vice President +1 801 869 8092 kreg.peterson@cbre.com

#### **LAURIE ADAIR**

Vice President +1 801 869 8009 laurie.adair@cbre.com

CBRE | 222 SOUTH MAIN, 4TH FLOOR SALT LAKE CITY, UTAH T+1 801 869 8000 WWW.CBRE.US/SLC

© 2023 CBRE, Inc. All rights reserved. This information has been obtained from sources believed reliable, but has not been verified for accuracy or completeness. You should conduct a careful, independent investigation of the property and verify