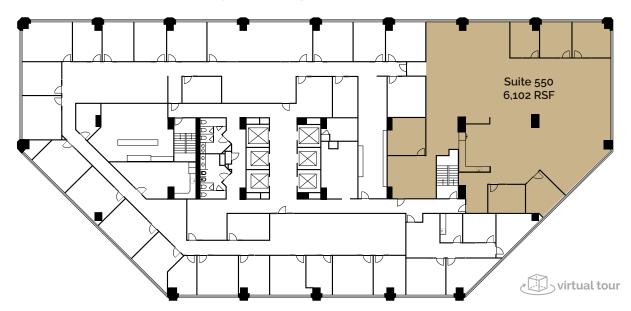

## Floor Plans

4th & 5th Floors

#### 5TH Floor

Built Out Spec Suite - Ready to occupy

\*Floor plan shown for Suite 550 includes new glass front entrance and open breakroom.