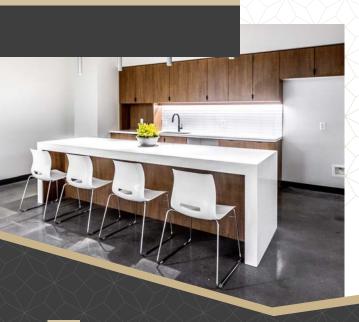

## **First Floor Highlights**

Brand new private fitness facility with individual shower suites

2,500 SF communal conference room & event space available for tenant use

**Secure** bike storage

#### **FREE TENANT EVENTS**

- + Semi-annual E-waste drives
- + Weekly hosted events and giveaways
- + Charitable events such as Back to School Drives
- + Beer, wine, and spirit tastings
- + Annual BBQ
- Restaurant gift card raffles
- + Holiday breakfast and other seasonal events such as Summer Ice Cream socials