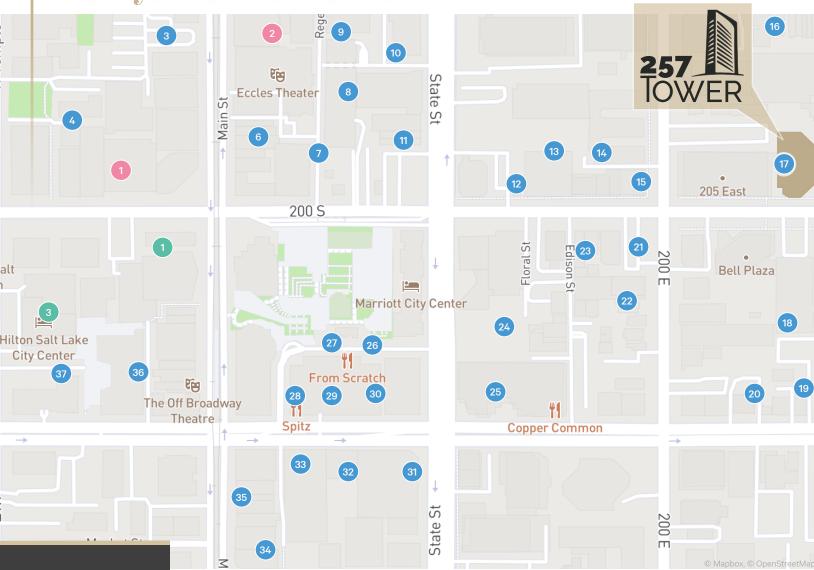

# **Nearby Amenities**

#### Restaurants

- O'Shucks Bar and Grill Ahh Sushi
- 4 Benihana 5 Subway
- 6 Eva's Bakery
- Pretty Bird
- FreshFin Poké Salt 8 Lake City
- Honest Eatery Downtown SLC
- 10 Good Burger
- 1 Maize
- 12 Cancún Café
- Taqueria 27 13 Downtown
- 14 Beer Bar
- The People's Coffee
- Nostalgia Café

- 17 Pinned Coffee Co
- 18 Gourmandise
- 19 Under Current
- 20 Salt & Olive
- 21 The People's Coffee 22 Este Pizzeria - Downtown
- 23 Curry Up Now
- 24 ROCTACO
- 25 The Copper Onion
- Beans & Brews Coffeehouse
- 27 MONKEYWRENCH
- 28 Spitz
- 29 From Scratch
- 30 Ramen 930 31 DP CHEESESTEAKS
- Rich's Burgers-N-Grub

- Jimmy John's
- White Horse Spirits & Kitchen
- Whiskey Street Cocktails & Dining
- Itto Sushi
- Ruth's Chris Steak House
- Spencer's For Steaks and Chops
- Caffé Molise

#### Hotels

- Kimpton Hotel Monaco Salt Lake City
- Salt Lake Marriott Downtown at City Creek
  - Hilton Salt Lake City Center

#### **Entertainment**

- Capitol Theatre
- Eccles Theater