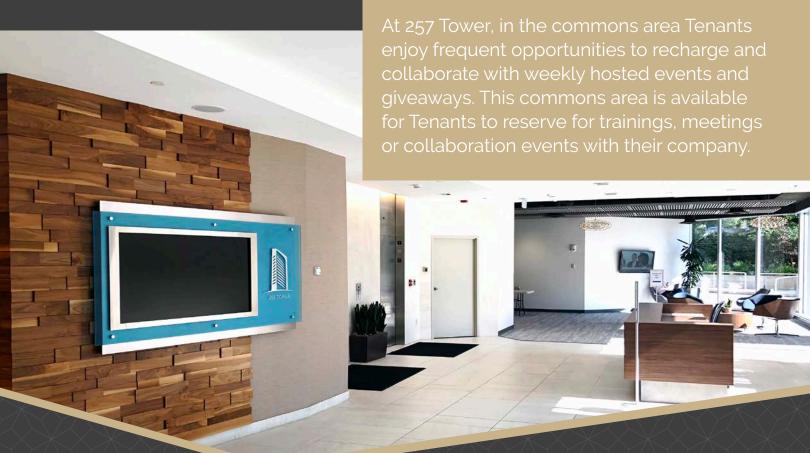

## **Building Highlights**

\$26-\$29/ RSF, Full Service

Excellent downtown location close to amenities

2,500 SF Common Area (257 Commons) used to host weekly social events.

24/7 Security
First floor lobby renovation
including a modern fitness center

First floor lobby renovation including a modern fitness center

On-site property management and building engineers

Ample parking

257 Commons available to tenants' use for employee lunches, corporate events, etc.

## **First Floor Highlights**

Brand new private fitness facility with individual shower suites

2,500 SF communal conference room & event space available for tenant use

**Secure** bike storage